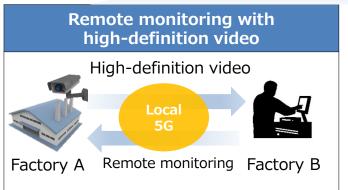

- Resolution of labor shortages and improvement of productivity by upgrading manufacturing sites through remote monitoring, etc. by utilizing local 5G (Collaboration agreement with Yamaguchi Prefecture and joint experimental agreement with Hibiki Seiki Co., Ltd., April 23, 2020)
- Going forward, we will proactively expand the use cases of smart factories such as remote control to other fields and contribute to solving social issues in a new remote society.



## Local 5G

## **Between factories**





**Inside factories** 

## Providing new value by utilizing the characteristics of local 5G in a new lifestyle