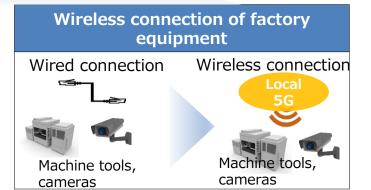

- Resolution of labor shortages and improvement of productivity by upgrading manufacturing sites through remote monitoring, etc. by utilizing local 5G (Collaboration agreement with Yamaguchi Prefecture and joint experimental agreement with Hibiki Seiki Co., Ltd., April 23, 2020)
- Going forward, we will proactively expand the use cases of smart factories such as remote control to other fields and contribute to solving social issues in a new remote society.



## Local 5G

## **Between factories**





**Inside factories** 

## Providing new value by utilizing the characteristics of local 5G in a new lifestyle