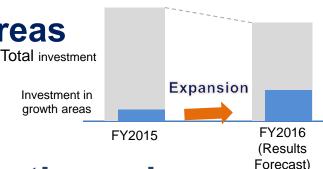

# Increase investment in growth areas

 Cloud/DC, IoT business, future NW, office building utilization

Capital Investment