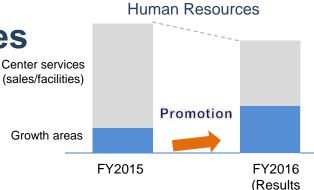

#### Shift resources for center services

- Shift center services personnel to services in growing businesses
- Continue to use one center per block