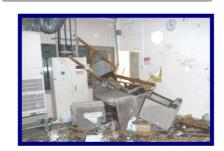

《Photographs showing the damaged Rikuzen-Takata Building》

The tsunami greatly damaged the building and flooded the surrounding area

Power equipment was also greatly damaged from the flooding

Removal of wreckage surrounding the building