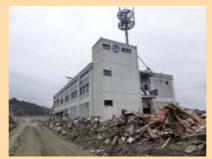

《Photographs showing the damaged Onagawa Building》

The tsunami greatly damaged the building and flooded the surrounding area

Walls were damaged and the building was filled with driftage

Communication equipment was also damaged by the flooding