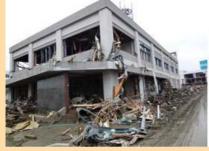

《Photographs showing the damaged Onagawa Building》

The tsunami greatly damaged the building and flooded the surrounding area

Walls were damaged and the building was filled with driftage

Communication equipment was also damaged by the flooding