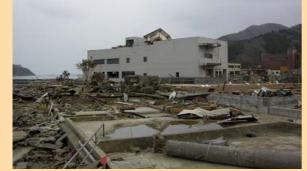

Since the Rikuzen-Takata Building is not functioning due to damage from the tsunami, circuits originally situated in this building will be switched to a PSTN circuit switch located in neighboring exchange building for the restoration of services by mid-next week

《Photographs showing the damaged Rikuzen-Takata Building》

The tsunami greatly damaged the building and flooded the surrounding area

Power equipment was also greatly damaged from the flooding

Removal of wreckage surrounding the building