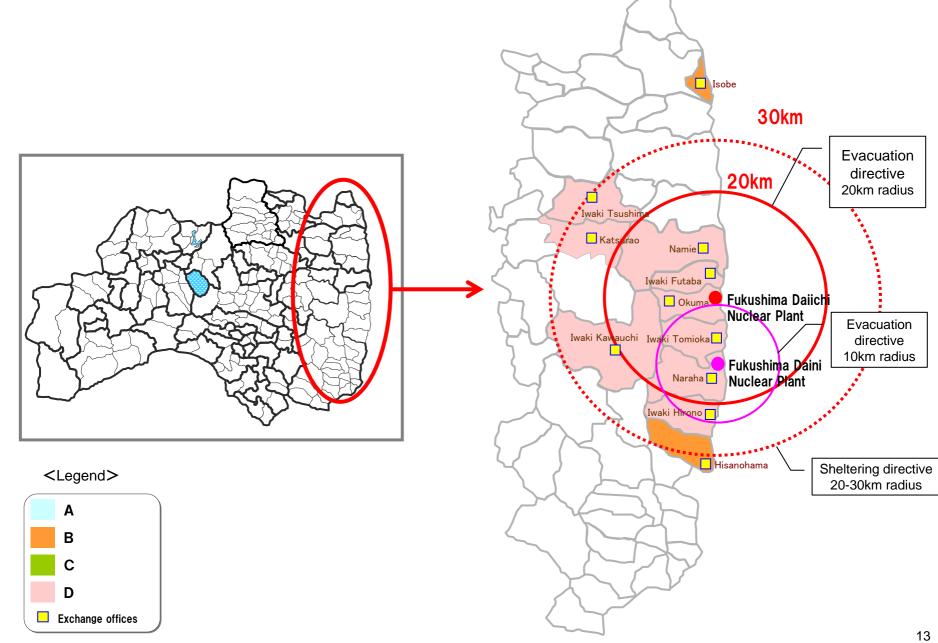

### Service restoration schedule of disrupted buildings

0 **NTT**EAST

|                                                                  |                       |                              |           |        |                              |                          |          |           |                                                           | (Legend)                                   | Buildin                                 | gs coverin  | ng municip  | al buildings |  |
|------------------------------------------------------------------|-----------------------|------------------------------|-----------|--------|------------------------------|--------------------------|----------|-----------|-----------------------------------------------------------|--------------------------------------------|-----------------------------------------|-------------|-------------|--------------|--|
|                                                                  |                       |                              |           |        |                              |                          |          |           |                                                           | •: Islands                                 |                                         |             |             |              |  |
|                                                                  |                       |                              |           |        |                              |                          |          |           |                                                           |                                            | ∆: Partial                              | restoration | n due to te | emporary     |  |
| 《Iwate Prefecture》 21 buildings 《Miyagi Prefecture》 23 buildings |                       |                              |           |        |                              |                          |          |           | emergency measures<br>《Fukushima Prefecture》 11 buildings |                                            |                                         |             |             |              |  |
|                                                                  |                       | Degree of damage/restoration |           |        | Degree of damage/restoration |                          |          |           | Degree of damage/restoration                              |                                            |                                         |             |             |              |  |
| Municipality/<br>Building Name                                   |                       | schedule                     |           |        | Muni                         | Municipality/            |          | schedule  |                                                           |                                            | Municipality/                           |             | schedule    |              |  |
|                                                                  |                       | А                            | В         | C*     | Building Name                |                          | A        | В         | C*                                                        |                                            | ing Name                                | A           | В           | C*           |  |
|                                                                  |                       | Mid-next                     | Mid-April | End of | Dallall                      | gradine                  | Mid-next | Mid-April | End of                                                    | Duliuling Name                             |                                         |             | Mid-April   | End of       |  |
|                                                                  | N                     | week                         |           | April  |                              |                          | week     |           | April                                                     | hund the hit                               | L Para a barra                          | week        |             | April        |  |
| Noda-mura                                                        | Noda 💦                | Δ                            |           | 0      | Kesennum                     | Yamada<br>Magome         |          | 0         |                                                           | Iwaki-shi<br>Soma-shi                      | Hisanohama<br>Isobe                     |             | 0           |              |  |
| Tanohata-<br>mura                                                | Tanohata              | 0                            |           |        | a-shi                        | Oshima                   |          | ●         |                                                           | Hirono-                                    |                                         |             |             |              |  |
| Miyako-shi                                                       | Taro                  |                              |           | 0      |                              | Karakuwa                 |          |           | 0                                                         | machi                                      | Iwaki Hirono                            |             |             | 0            |  |
| Otsuchi-cho                                                      | Otsuchi               | 0                            |           |        | Minami                       | <mark>Shizugawa</mark>   | Δ        |           | 0                                                         | Naraha-                                    | Naraha                                  |             |             | 0            |  |
|                                                                  | Miyako 💦              | 0                            |           |        | Sanriku-<br>cho              | Tokura                   |          |           | 0                                                         | machi<br>Tomioka-                          |                                         |             |             |              |  |
| Yamada-<br>machi                                                 | Yamada                |                              |           |        | cho                          | Utatsu                   |          |           | 0                                                         | machi                                      | Iwaki Tomioka                           |             |             | 0            |  |
| machi                                                            | Miyako<br>Funakoshi   | 0                            |           |        | Onagawa-                     | Onagawa<br>Izushima      | Δ        |           | 0                                                         | Kawauchi-                                  |                                         |             |             | 0            |  |
|                                                                  | Kami Arisu            | 0                            |           |        | cho                          | Enoshima                 |          |           | •                                                         | mura                                       | Kawauchi                                |             |             | 0            |  |
| Sumita-cho                                                       | Shimo                 | 0                            |           |        |                              | Okawa                    |          |           | 0                                                         | Okuma-<br>machi                            | Okuma                                   |             |             | 0            |  |
| Sumila-Cho                                                       | Omata                 |                              |           |        |                              | Oharahama                |          |           | 0                                                         | Futaba-                                    | lwaki Futaba                            |             |             | 0            |  |
|                                                                  | Sumita                | 0                            |           |        |                              | Yagawa                   |          |           | 0                                                         | machi                                      |                                         |             |             | -            |  |
|                                                                  | Rikuzen-<br>Takata    | Δ                            |           | 0      |                              | Ogatsu                   |          |           | 0                                                         | Namie-<br>machi<br>Katsurao-               | Namie                                   |             |             | 0            |  |
|                                                                  | Kamaishi              | ~                            |           |        |                              | Ojika<br>Miyagi          |          |           | 0                                                         |                                            | Iwaki<br>Tsushima                       |             |             | 0            |  |
| Rikuzen-                                                         | Hirota                | 0                            |           |        | Ishinomaki                   | Kitakami                 |          |           | 0                                                         |                                            | Katsurao                                |             |             | 0            |  |
| Takata-shi                                                       | Kesen<br>Yokota       | 0                            |           |        | -shi                         | Aikawa                   |          |           | 0                                                         | mura                                       | Nalsulau                                |             |             | 0            |  |
|                                                                  | Kamaishi              |                              |           |        |                              | Ishinomaki               |          |           | 0                                                         |                                            |                                         |             |             |              |  |
|                                                                  | Yahagi                | 0                            |           |        |                              | Funakoshi                |          |           |                                                           |                                            |                                         |             |             |              |  |
| Kamaishi-                                                        | <mark>Kamaishi</mark> |                              |           |        |                              | Oginohama<br>Tashirojima |          |           | 0                                                         | 1                                          |                                         |             |             |              |  |
| shi                                                              | Unosumai              |                              |           | 0      |                              | Ajishima                 |          |           | •                                                         |                                            |                                         |             |             |              |  |
|                                                                  | <mark>Ofunato</mark>  | 0                            |           |        | Higashi                      |                          |          |           | -                                                         | 1                                          |                                         |             |             |              |  |
|                                                                  | Hosoura               | 0                            |           |        | Matsushim                    | Nobiru                   |          |           | 0                                                         |                                            |                                         |             |             |              |  |
| Ofunata chi                                                      | Hikoroichi            | 0                            |           |        | a-shi<br>Shichigah           | Shichigaha               |          |           |                                                           |                                            | *Restorations may be delayed in some ca |             |             |              |  |
| Ofunato-shi                                                      | Kamaishi<br>Yoshihama | 0                            |           |        | ama-machi                    |                          |          | Δ         | 0                                                         | from the original schedule (end of April). |                                         |             |             |              |  |
|                                                                  | Sanriku               |                              |           | 0      | Watari-cho                   | Arahama                  |          |           | 0                                                         | J                                          |                                         |             |             |              |  |
|                                                                  | Ryori                 | 0                            |           |        |                              |                          |          |           |                                                           |                                            |                                         |             |             | 6            |  |