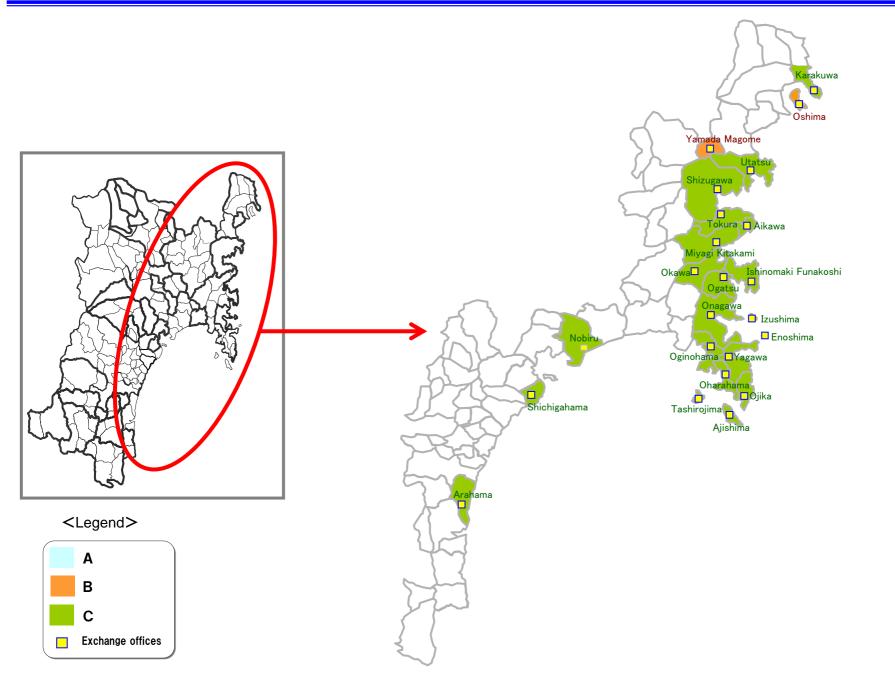

### Service restoration schedule of disrupted buildings

0 **NTT**EAST

|                                                                  |                       |                              |           |        |                              |                          |          |           |                                                           | (Legend)                                   | Buildin                                 | gs coverin  | ng municip  | al buildings |  |
|------------------------------------------------------------------|-----------------------|------------------------------|-----------|--------|------------------------------|--------------------------|----------|-----------|-----------------------------------------------------------|--------------------------------------------|-----------------------------------------|-------------|-------------|--------------|--|
|                                                                  |                       |                              |           |        |                              |                          |          |           |                                                           | •: Islands                                 |                                         |             |             |              |  |
|                                                                  |                       |                              |           |        |                              |                          |          |           |                                                           |                                            | ∆: Partial                              | restoration | n due to te | emporary     |  |
| 《Iwate Prefecture》 21 buildings 《Miyagi Prefecture》 23 buildings |                       |                              |           |        |                              |                          |          |           | emergency measures<br>《Fukushima Prefecture》 11 buildings |                                            |                                         |             |             |              |  |
|                                                                  |                       | Degree of damage/restoration |           |        | Degree of damage/restoration |                          |          |           | Degree of damage/restoration                              |                                            |                                         |             |             |              |  |
| Municipality/<br>Building Name                                   |                       | schedule                     |           |        | Muni                         | Municipality/            |          | schedule  |                                                           |                                            | Municipality/                           |             | schedule    |              |  |
|                                                                  |                       | А                            | В         | C*     | Building Name                |                          | A        | В         | C*                                                        |                                            | ing Name                                | A           | В           | C*           |  |
|                                                                  |                       | Mid-next                     | Mid-April | End of | Dallall                      | gradine                  | Mid-next | Mid-April | End of                                                    | Duliuling Name                             |                                         |             | Mid-April   | End of       |  |
|                                                                  | N                     | week                         |           | April  |                              |                          | week     |           | April                                                     | hund the hit                               | L Para a barra                          | week        |             | April        |  |
| Noda-mura                                                        | Noda 💦                | Δ                            |           | 0      | Kesennum                     | Yamada<br>Magome         |          | 0         |                                                           | Iwaki-shi<br>Soma-shi                      | Hisanohama<br>Isobe                     |             | 0           |              |  |
| Tanohata-<br>mura                                                | Tanohata              | 0                            |           |        | a-shi                        | Oshima                   |          | ●         |                                                           | Hirono-                                    |                                         |             |             |              |  |
| Miyako-shi                                                       | Taro                  |                              |           | 0      |                              | Karakuwa                 |          |           | 0                                                         | machi                                      | Iwaki Hirono                            |             |             | 0            |  |
| Otsuchi-cho                                                      | Otsuchi               | 0                            |           |        | Minami                       | <mark>Shizugawa</mark>   | Δ        |           | 0                                                         | Naraha-                                    | Naraha                                  |             |             | 0            |  |
|                                                                  | Miyako 💦              | 0                            |           |        | Sanriku-<br>cho              | Tokura                   |          |           | 0                                                         | machi<br>Tomioka-                          |                                         |             |             |              |  |
| Yamada-<br>machi                                                 | Yamada                |                              |           |        | cho                          | Utatsu                   |          |           | 0                                                         | machi                                      | Iwaki Tomioka                           |             |             | 0            |  |
| machi                                                            | Miyako<br>Funakoshi   | 0                            |           |        | Onagawa-                     | Onagawa<br>Izushima      | Δ        |           | 0                                                         | Kawauchi-                                  |                                         |             |             | 0            |  |
|                                                                  | Kami Arisu            | 0                            |           |        | cho                          | Enoshima                 |          |           | •                                                         | mura                                       | Kawauchi                                |             |             | 0            |  |
| Sumita-cho                                                       | Shimo                 | 0                            |           |        |                              | Okawa                    |          |           | 0                                                         | Okuma-<br>machi                            | Okuma                                   |             |             | 0            |  |
| Sumila-Cho                                                       | Omata                 |                              |           |        |                              | Oharahama                |          |           | 0                                                         | Futaba-                                    | lwaki Futaba                            |             |             | 0            |  |
|                                                                  | Sumita                | 0                            |           |        |                              | Yagawa                   |          |           | 0                                                         | machi                                      |                                         |             |             | -            |  |
|                                                                  | Rikuzen-<br>Takata    | Δ                            |           | 0      |                              | Ogatsu                   |          |           | 0                                                         | Namie-<br>machi<br>Katsurao-               | Namie                                   |             |             | 0            |  |
|                                                                  | Kamaishi              | ~                            |           |        |                              | Ojika<br>Miyagi          |          |           | 0                                                         |                                            | Iwaki<br>Tsushima                       |             |             | 0            |  |
| Rikuzen-                                                         | Hirota                | 0                            |           |        | Ishinomaki                   | Kitakami                 |          |           | 0                                                         |                                            | Katsurao                                |             |             | 0            |  |
| Takata-shi                                                       | Kesen<br>Yokota       | 0                            |           |        | -shi                         | Aikawa                   |          |           | 0                                                         | mura                                       | Nalsulau                                |             |             | 0            |  |
|                                                                  | Kamaishi              |                              |           |        |                              | Ishinomaki               |          |           | 0                                                         |                                            |                                         |             |             |              |  |
|                                                                  | Yahagi                | 0                            |           |        |                              | Funakoshi                |          |           |                                                           |                                            |                                         |             |             |              |  |
| Kamaishi-                                                        | <mark>Kamaishi</mark> |                              |           |        |                              | Oginohama<br>Tashirojima |          |           | 0                                                         | 1                                          |                                         |             |             |              |  |
| shi                                                              | Unosumai              |                              |           | 0      |                              | Ajishima                 |          |           | •                                                         |                                            |                                         |             |             |              |  |
|                                                                  | <mark>Ofunato</mark>  | 0                            |           |        | Higashi                      |                          |          |           | -                                                         | 1                                          |                                         |             |             |              |  |
|                                                                  | Hosoura               | 0                            |           |        | Matsushim                    | Nobiru                   |          |           | 0                                                         |                                            |                                         |             |             |              |  |
| Ofunata chi                                                      | Hikoroichi            | 0                            |           |        | a-shi<br>Shichigah           | Shichigaha               |          |           |                                                           |                                            | *Restorations may be delayed in some ca |             |             |              |  |
| Ofunato-shi                                                      | Kamaishi<br>Yoshihama | 0                            |           |        | ama-machi                    |                          |          | Δ         | 0                                                         | from the original schedule (end of April). |                                         |             |             |              |  |
|                                                                  | Sanriku               |                              |           | 0      | Watari-cho                   | Arahama                  |          |           | 0                                                         | J                                          |                                         |             |             |              |  |
|                                                                  | Ryori                 | 0                            |           |        |                              |                          |          |           |                                                           |                                            |                                         |             |             | 6            |  |