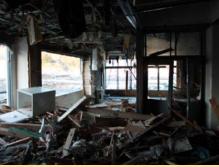

Since the Rikuzen-Takata Building is not functioning due to damage from the tsunami, circuits originally situated in this building will be switched to a PSTN circuit switch located in neighboring exchange building for the restoration of services by mid-next week

《Photographs showing the damaged Rikuzen-Takata Building》

The tsunami greatly damaged the building and flooded the surrounding area

Power equipment was also greatly damaged from the flooding

Removal of wreckage surrounding the building