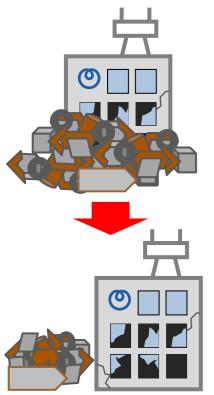

Removal of wreckage and non-usable equipment inside the building

Restoration of building power

NTTEAST

Restoration of services