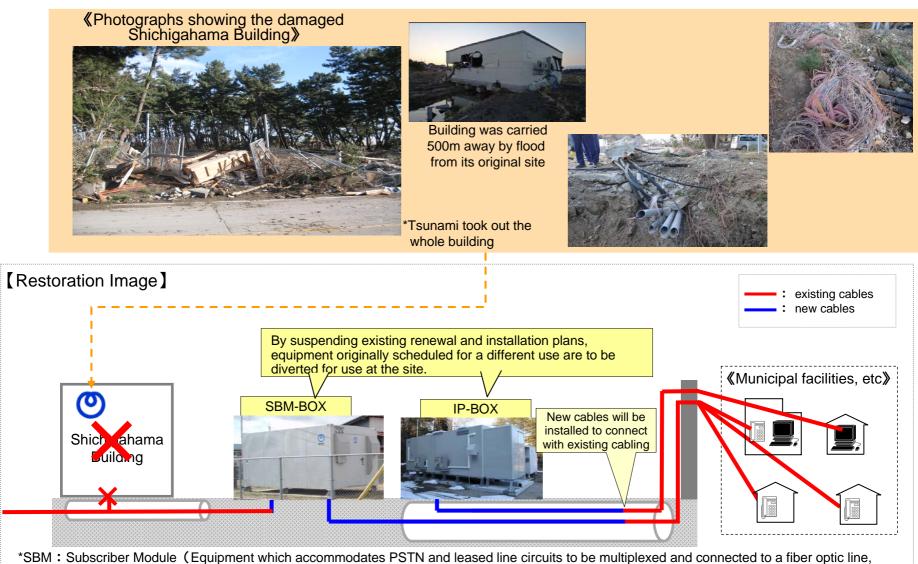

connecting to a NTT exchange office building)

Since the whole Shichigahama Building was lost to floods, a SBM-BOX and IP-BOX (outdoor-use circuit switch) will be installed at the building's original site, to restore services by mid-April.