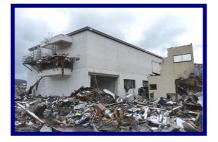

《Photographs showing the damaged Rikuzen-Takata Building》

The tsunami greatly damaged the building and flooded the surrounding area

Power equipment was also greatly damaged from the flooding

Removal of wreckage surrounding the building