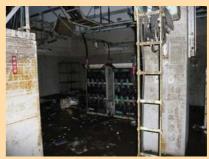

《Photographs showing the damaged Onagawa Building》

The tsunami greatly damaged the building and flooded the surrounding area

Walls were damaged and the building was filled with driftage

Communication equipment was also damaged by the flooding