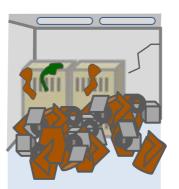

《Photographs showing the damaged Onagawa Building》

The tsunami greatly damaged the building and flooded the surrounding area

Walls were damaged and the building was filled with driftage

Communication equipment was also damaged by the flooding

《Photographs showing the damaged Rikuzen-Takata Building》

The tsunami greatly damaged the building and flooded the surrounding area

Power equipment was also greatly damaged from the flooding

Removal of wreckage surrounding the building