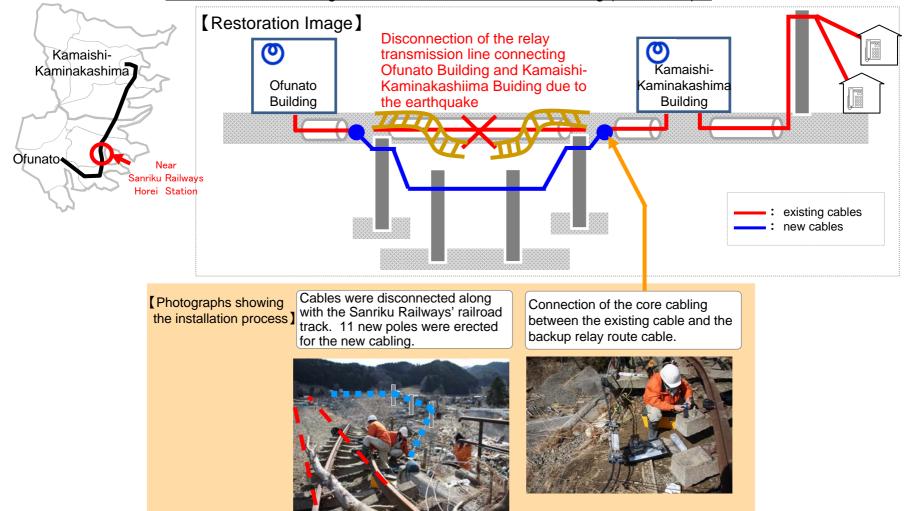

- Establish backup relay routes or switch routes to achieve connectivity at disrupted points or to bypass damaged relay transmission lines.
- Main relay transmission lines to be secured through the aforementioned measures.

Example of restoring transmission through the establishment of a backup relay route from Ofunato Building to Kamaishi-Kaminakashima Building (Iwate Pref.)

Damage and restoration status of the exchange offices with discontinued services (55 buildings) are as follows.