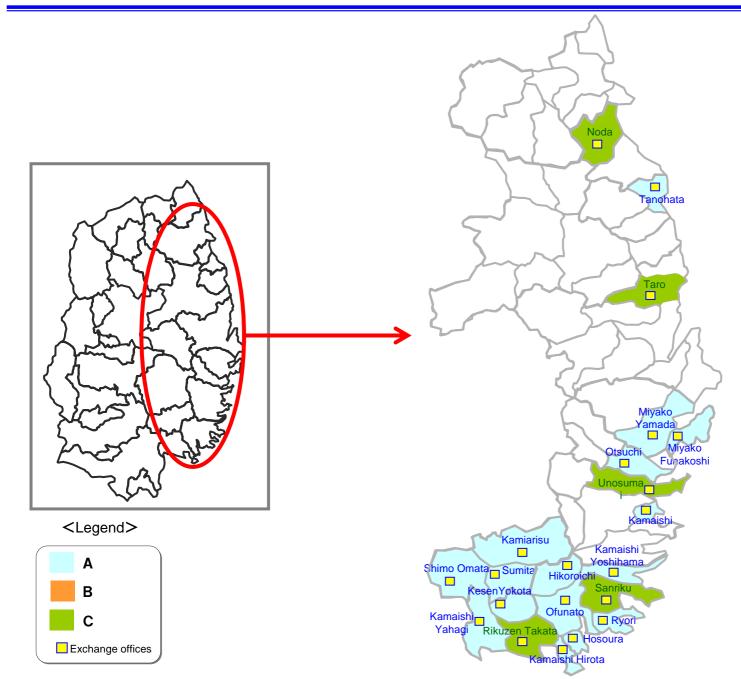

#### [Reference] Exchange offices with discontinued services in Iwate Prefecture

### Service restoration schedule of disrupted buildings

0 **NTT**EAST

|                                                                  |                       |                              |           |        |                              |                          |          |           |                                                           | (Legend)                                   | Buildin                                 | gs coverin  | ng municip  | al buildings |  |
|------------------------------------------------------------------|-----------------------|------------------------------|-----------|--------|------------------------------|--------------------------|----------|-----------|-----------------------------------------------------------|--------------------------------------------|-----------------------------------------|-------------|-------------|--------------|--|
|                                                                  |                       |                              |           |        |                              |                          |          |           |                                                           | •: Islands                                 |                                         |             |             |              |  |
|                                                                  |                       |                              |           |        |                              |                          |          |           |                                                           |                                            | ∆: Partial                              | restoration | n due to te | emporary     |  |
| 《Iwate Prefecture》 21 buildings 《Miyagi Prefecture》 23 buildings |                       |                              |           |        |                              |                          |          |           | emergency measures<br>《Fukushima Prefecture》 11 buildings |                                            |                                         |             |             |              |  |
|                                                                  |                       | Degree of damage/restoration |           |        | Degree of damage/restoration |                          |          |           | Degree of damage/restoration                              |                                            |                                         |             |             |              |  |
| Municipality/<br>Building Name                                   |                       | schedule                     |           |        | Muni                         | Municipality/            |          | schedule  |                                                           |                                            | Municipality/                           |             | schedule    |              |  |
|                                                                  |                       | А                            | В         | C*     | Building Name                |                          | A        | В         | C*                                                        |                                            | ing Name                                | A           | В           | C*           |  |
|                                                                  |                       | Mid-next                     | Mid-April | End of | Dallall                      | gradine                  | Mid-next | Mid-April | End of                                                    | Duliuling Name                             |                                         |             | Mid-April   | End of       |  |
|                                                                  | N                     | week                         |           | April  |                              |                          | week     |           | April                                                     | hund the hit                               | L Para a barra                          | week        |             | April        |  |
| Noda-mura                                                        | Noda 💦                | Δ                            |           | 0      | Kesennum                     | Yamada<br>Magome         |          | 0         |                                                           | Iwaki-shi<br>Soma-shi                      | Hisanohama<br>Isobe                     |             | 0           |              |  |
| Tanohata-<br>mura                                                | Tanohata              | 0                            |           |        | a-shi                        | Oshima                   |          | ●         |                                                           | Hirono-                                    |                                         |             |             |              |  |
| Miyako-shi                                                       | Taro                  |                              |           | 0      |                              | Karakuwa                 |          |           | 0                                                         | machi                                      | Iwaki Hirono                            |             |             | 0            |  |
| Otsuchi-cho                                                      | Otsuchi               | 0                            |           |        | Minami                       | <mark>Shizugawa</mark>   | Δ        |           | 0                                                         | Naraha-                                    | Naraha                                  |             |             | 0            |  |
|                                                                  | Miyako 💦              | 0                            |           |        | Sanriku-<br>cho              | Tokura                   |          |           | 0                                                         | machi<br>Tomioka-                          |                                         |             |             |              |  |
| Yamada-<br>machi                                                 | Yamada                |                              |           |        | cho                          | Utatsu                   |          |           | 0                                                         | machi                                      | Iwaki Tomioka                           |             |             | 0            |  |
| machi                                                            | Miyako<br>Funakoshi   | 0                            |           |        | Onagawa-                     | Onagawa<br>Izushima      | Δ        |           | 0                                                         | Kawauchi-                                  |                                         |             |             | 0            |  |
|                                                                  | Kami Arisu            | 0                            |           |        | cho                          | Enoshima                 |          |           | •                                                         | mura                                       | Kawauchi                                |             |             | 0            |  |
| Sumita-cho                                                       | Shimo                 | 0                            |           |        |                              | Okawa                    |          |           | 0                                                         | Okuma-<br>machi                            | Okuma                                   |             |             | 0            |  |
| Sumila-Cho                                                       | Omata                 |                              |           |        |                              | Oharahama                |          |           | 0                                                         | Futaba-                                    | lwaki Futaba                            |             |             | 0            |  |
|                                                                  | Sumita                | 0                            |           |        |                              | Yagawa                   |          |           | 0                                                         | machi                                      |                                         |             |             | -            |  |
|                                                                  | Rikuzen-<br>Takata    | Δ                            |           | 0      |                              | Ogatsu                   |          |           | 0                                                         | Namie-<br>machi<br>Katsurao-               | Namie                                   |             |             | 0            |  |
|                                                                  | Kamaishi              | ~                            |           |        |                              | Ojika<br>Miyagi          |          |           | 0                                                         |                                            | Iwaki<br>Tsushima                       |             |             | 0            |  |
| Rikuzen-                                                         | Hirota                | 0                            |           |        | Ishinomaki                   | Kitakami                 |          |           | 0                                                         |                                            | Katsurao                                |             |             | 0            |  |
| Takata-shi                                                       | Kesen<br>Yokota       | 0                            |           |        | -shi                         | Aikawa                   |          |           | 0                                                         | mura                                       | Nalsulau                                |             |             | 0            |  |
|                                                                  | Kamaishi              |                              |           |        |                              | Ishinomaki               |          |           | 0                                                         |                                            |                                         |             |             |              |  |
|                                                                  | Yahagi                | 0                            |           |        |                              | Funakoshi                |          |           |                                                           |                                            |                                         |             |             |              |  |
| Kamaishi-                                                        | <mark>Kamaishi</mark> |                              |           |        |                              | Oginohama<br>Tashirojima |          |           | 0                                                         | 1                                          |                                         |             |             |              |  |
| shi                                                              | Unosumai              |                              |           | 0      |                              | Ajishima                 |          |           | •                                                         |                                            |                                         |             |             |              |  |
|                                                                  | <mark>Ofunato</mark>  | 0                            |           |        | Higashi                      |                          |          |           | -                                                         | 1                                          |                                         |             |             |              |  |
|                                                                  | Hosoura               | 0                            |           |        | Matsushim                    | Nobiru                   |          |           | 0                                                         |                                            |                                         |             |             |              |  |
| Ofunata chi                                                      | Hikoroichi            | 0                            |           |        | a-shi<br>Shichigah           | Shichigaha               |          |           |                                                           |                                            | *Restorations may be delayed in some ca |             |             |              |  |
| Ofunato-shi                                                      | Kamaishi<br>Yoshihama | 0                            |           |        | ama-machi                    |                          |          | Δ         | 0                                                         | from the original schedule (end of April). |                                         |             |             |              |  |
|                                                                  | Sanriku               |                              |           | 0      | Watari-cho                   | Arahama                  |          |           | 0                                                         | J                                          |                                         |             |             |              |  |
|                                                                  | Ryori                 | 0                            |           |        |                              |                          |          |           |                                                           |                                            |                                         |             |             | 6            |  |