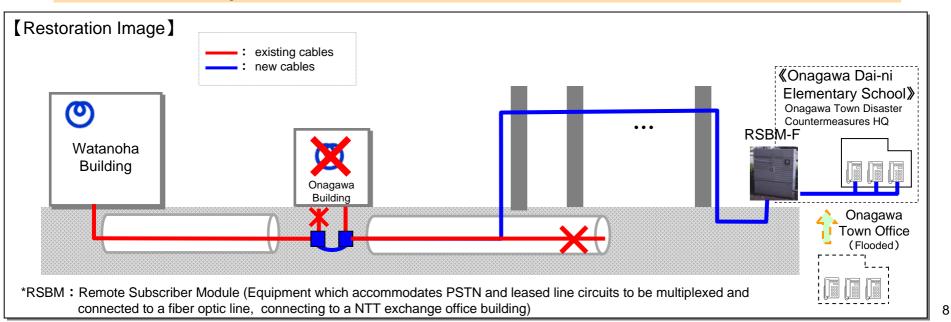

Example of restoration works (backup relay routing + accommodation switch to a different building) ≪Onagawa Building (Miyagi Pref.) ~Service restoration in a specific area~

Since the Onagawa Building was flooded and damaged, service is scheduled to be restored by mid-next week through the installation of a RSBM-F (outdoor use circuit switch) in the Onagawa Town Disaster Countermeasures Headquarters, and establishing a connection to the Watanoha Building, which is located at a higher layer within the telecommunication network.

《Photographs showing the damaged Onagawa Building》

The tsunami greatly damaged the building and flooded the surrounding area

Walls were damaged and the building was filled with driftage

Communication equipment was also damaged by the flooding