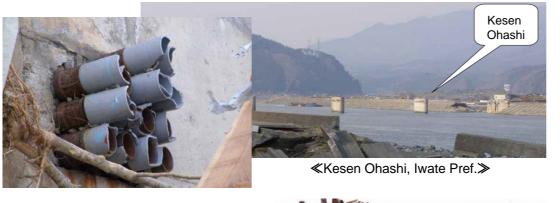

### Status of the impact on communication facilities

≪Kitakami Building, Miyagi Pref.≫

<sup>≪</sup>Rikuzen-Takata area, Iwate Pref.≫

Relay transmission lines
 Disconnected in 90 routes<sup>\*</sup>

\* Except for nuclear power plant area

- Exchange office buildings
  Demolished: 18 buildings
  Flooded: 23 buildings
- Telephone poles destroyed by flood, collapsed
- •65,000 poles in the coastal region
- Aerial cable destroyed by flood, physically damaged
   6,300 km in the coastal region