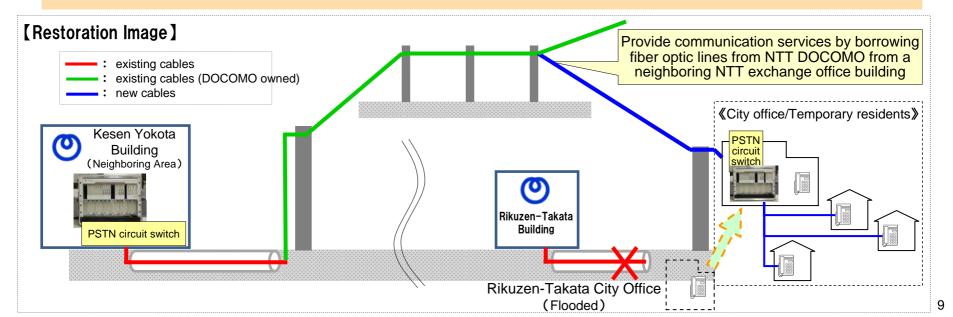

Since the Rikuzen-Takata Building is not functioning due to damage from the tsunami, circuits originally situated in this building will be switched to a PSTN circuit switch located in neighboring exchange building for the restoration of services by mid-next week