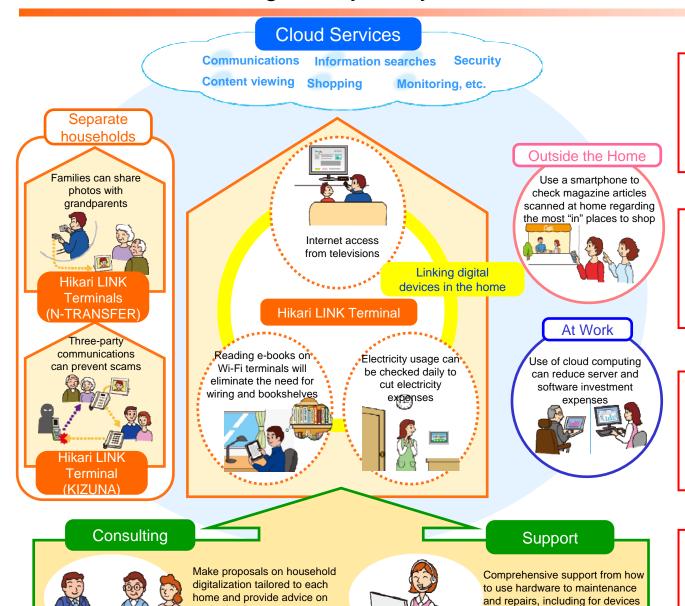

## More Enriching Lifestyles by Expansion of Household Digitalization

from other vendors

methods of use

Cloud services

Extensive lineup of services that makes day-to-day life and information sharing easy, convenient, and pleasant.

2 Hikari LINK terminals

Provision of terminals that link convenient services available on networks with household devices.

Consulting

Propose use scenarios and methods tailored to individual customers upon hearing customer demands.

Support

Provision of one-stop support on how to use the various hardware connected to household digitalization and to perform maintenance and repairs.