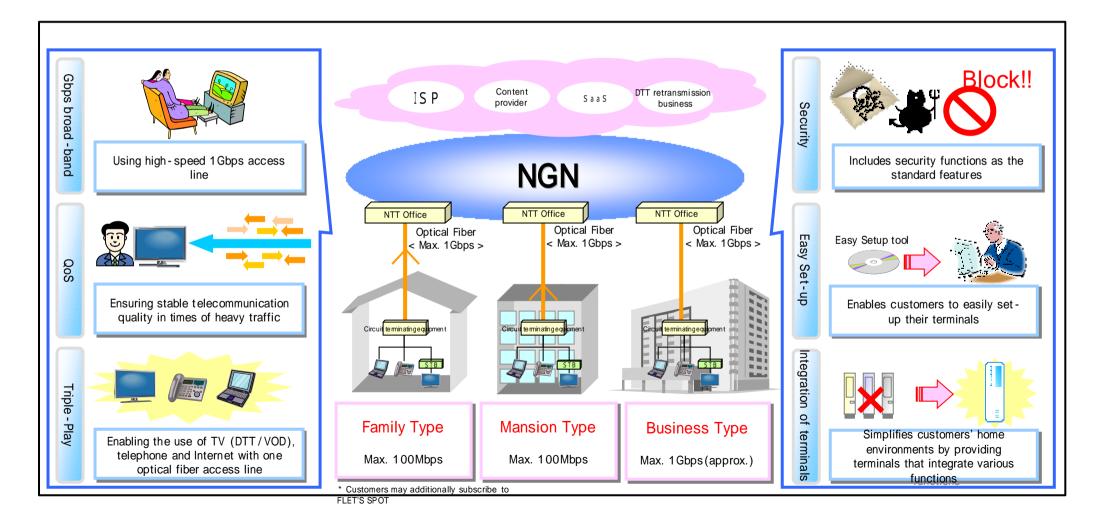

## 1. Service Summary (FLET'S Hikari Next)

NGN enables provision of various types of optical broadband services (Family Type, Mansion Type and Business Type) based on the customer usage

In addition to "best efforts" services, NGN enables provision of stable telecommunication quality according to application even in times of heavy traffic, utilizing the Quality of Service ("QoS") quality assurance function