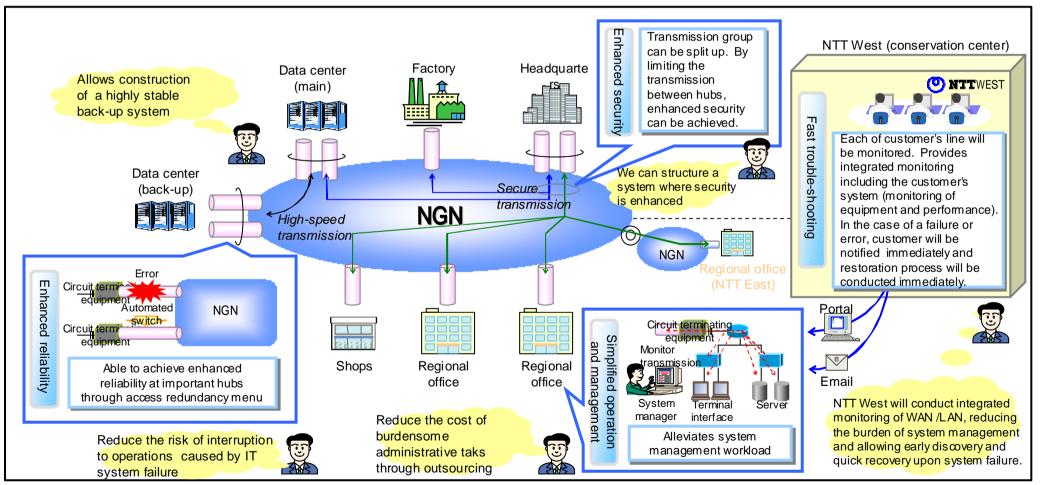

NGN allows customers to download (purchase) large-volume gaming software directly and enjoy a game with other customers in a distant location

Realize seamless intra-prefectural and inter-prefectural transmissions Realize "enhanced reliability", "enhanced security", "simplified operation and management", "fast trouble-shooting" and "cost reduction" expected for transmissions by corporations

\* Menu for enabling simplified operation and management (e.g. integrated monitoring system) is currently under consideration including timing of implementation