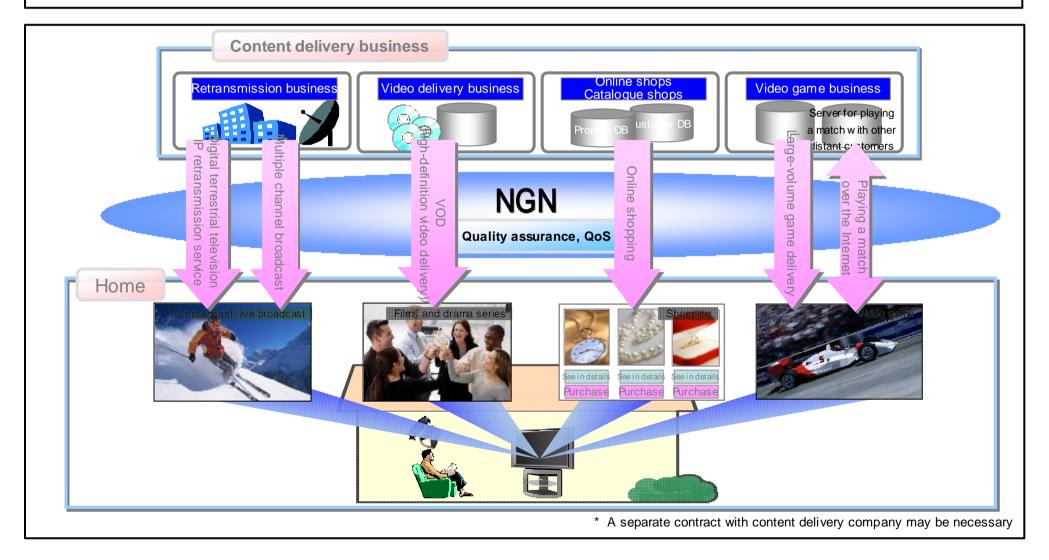

### 3. Service Summary (FLET'S Cast / for Digital Terrestrial Television IP Retransmission Business)

In addition to the existing "best efforts"-type multiple channel services, NGN enables digital terrestrial television IP retransmission services utilizing the Quality of Service ("QoS") quality assurance function

NGN allows use of Video on Demand ("VOD") services for viewing films and drama series at customers' convenience, with high audiovisual quality made possible by the QoS quality assurance function

NGN allows customers to enjoy convenient and secure shopping by reviewing products on high-definition image catalogues

NGN allows customers to download (purchase) large-volume gaming software directly and enjoy a game with other customers in a distant location

Realize seamless intra-prefectural and inter-prefectural transmissions Realize "enhanced reliability", "enhanced security", "simplified operation and management", "fast trouble-shooting" and "cost reduction" expected for transmissions by corporations