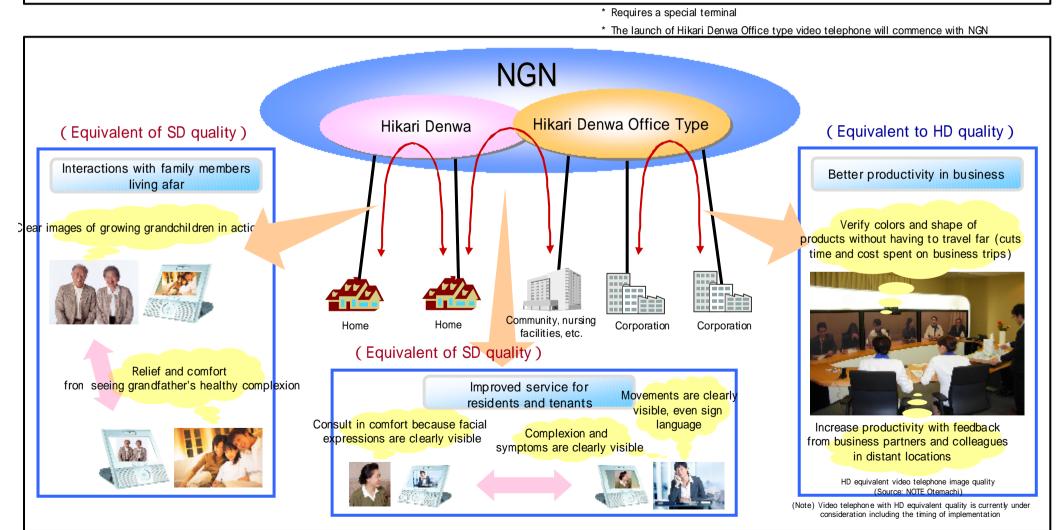

## 2. Service Summary (Video Telephone Equivalent to SD/HD qualities)

Improve image quality of conventional video telephone by utilizing NGN access lines (WAN access) and NGN functions (i.e. bandwidth control) Offer high-definition video telephone, such as standard class (SD quality equivalent) and Hi-Vision class (HD quality equivalent)