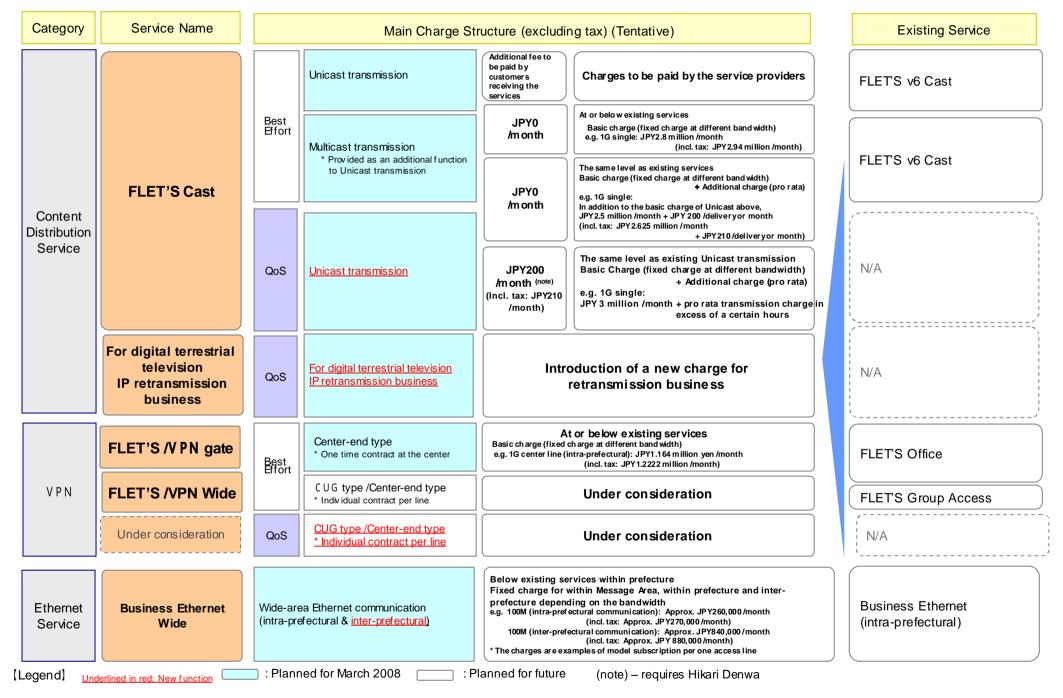

| Hikari Denw a Business Type                                                                                                                         |
| [Legends] Underlined in re                | ed: New function Planned f                    | or March 2008 : Planr                                                                                                                             | ed for future < >: Type name * Hikari Denwa: Hikari (Fiber<br>and NTT West                                                                                                                     | based) IP phone services provided by NTT East                                                                                                       |

#### 5-2 Charges for Proposed NGN Commercial Services (2)



## 6. NGN Commercialization and Deployment in West Japan

Begin commercialization in certain areas of Osaka by the end of the fiscal year ending March 31, 2008 Begin FLET'S series <sup>\*1</sup> and Hikari Denwa (IP-based) series <sup>\*2</sup> services in ordinance-designated cities and other cities with size equivalent to prefectural capital within the next fiscal year and by the end of FY 2010, expand the services to cover the entire current FLET'S Hikari service area

|                                                                             | 07                | FY 2008                                                | FY 2009                                                                                                                                | FY 2010